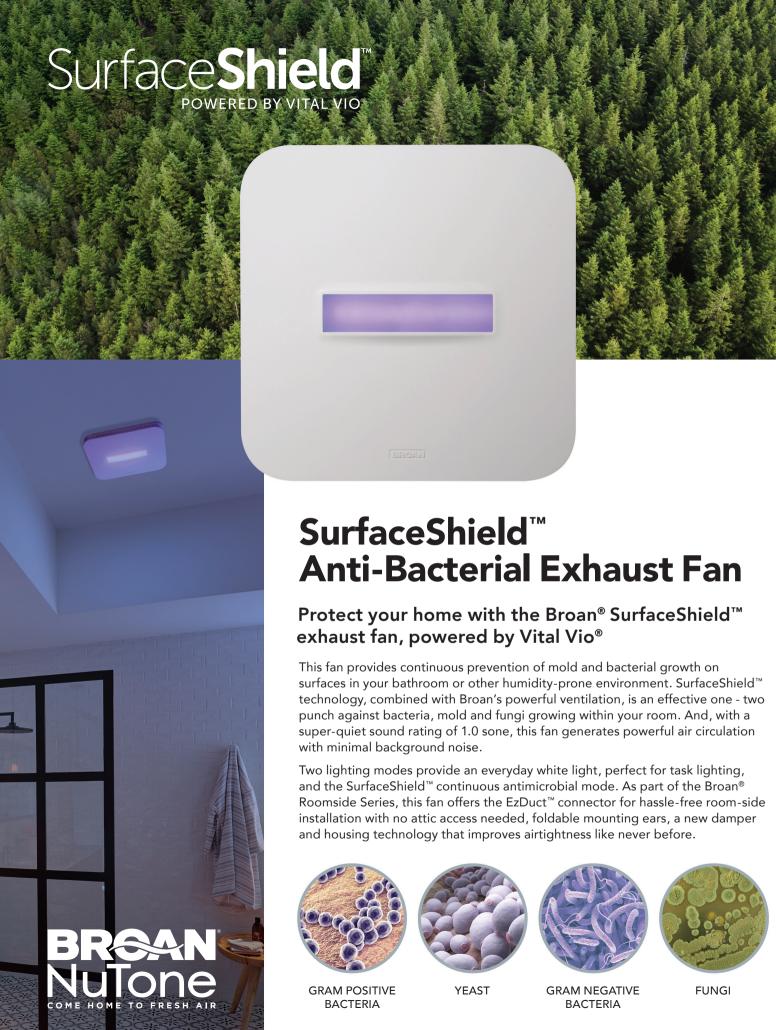

## **Prevents Mold and Bacterial Growth**

## Broan® SurfaceShield™ Anti-Bacterial LED Technology

Prevent Mold, Mildew, and Bacterial growth with the flip of a switch. Broan's powerful exhaust fans combined with SurfaceShield technology help reduce microbial growth in your bathroom or other humidity prone environments.

SurfaceShield's advanced LED technology, powered by Vital Vio, helps keep your bathroom cleaner and healthier for your family.

WITHOUT SURFACESHIELD

Black colonies of bacteria

WITH SURFACESHIELD

No visible colonies