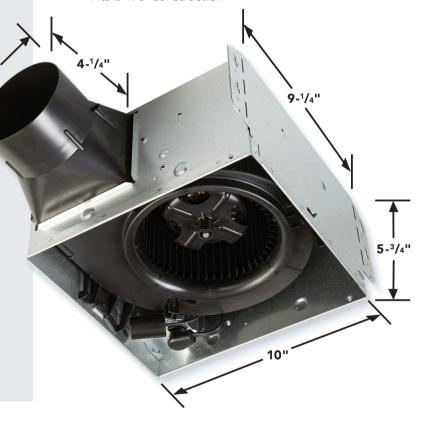

## Quiet, Powerful Exhaust Fan

- 110 CFM operating at 1.0 sones
- Roomside series for easy installation
- UL listed for use over bathtub or shower when installed with a GFCI protected brand circuit
- Fits 2' x 6' construction

## **SPECIFICATIONS**

| Model Number | Description                                  | СҒМ | Sones | Duct |
|--------------|----------------------------------------------|-----|-------|------|
| AR110LKVV    | SURFACESHIELD™ ANTI-BACTERIAL ROOMSIDE FAN   | 110 | 1.0   | 4"   |
| FG1000VV     | SURFACESHIELD™ ANTI-BACTERIAL UPGRADE GRILLE |     |       |      |
| VVLED        | SURFACESHIELD™ ANTI-BACTERIAL LED MODULE     |     |       |      |